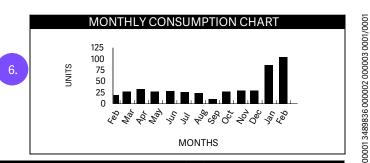

## Statement

4. Service Address: 123 SAMPLE LN, HANNIBAL, MO 63401

Meter # Rate Code Read Type # Days Service Dates Current Previous Multiplier Usage 7727018 61-GRF0 Actual 22 02/01/2023 - 02/23/23 365 265 1.00000 100